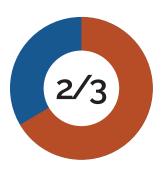

# Nearly two-thirds

of the world's working age people with disabilities are not employed<sup>1</sup>

50%

of those living in long-term poverty in the US<sup>2</sup>